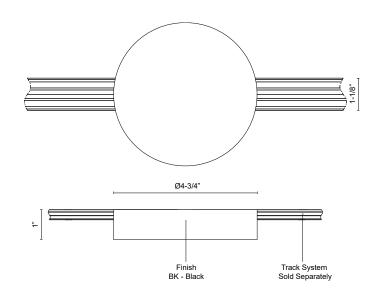

## **SPECIFICATION DETAILS**

| Fixture Dimensions | D4-3/4" x H1"                                                                     |
|--------------------|-----------------------------------------------------------------------------------|
| Max Track Length   | 20m                                                                               |
| Wattage            | 36W                                                                               |
| Voltage            | 120-277V                                                                          |
| Dimming            | 100% - 10%, TRIAC or ELV Dimmer (Not Included) or 0-<br>10V Dimmer (Not Included) |
| Location           | Dry                                                                               |